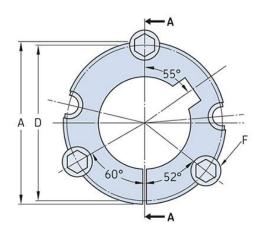

## PHF TB4040X55MM

| Bushing no.        | TB4040         |
|--------------------|----------------|
| d = Bore diameter  | 55             |
| (mm)               |                |
| Bore diameter (in) | 2.17           |
| Keyway width       | 16             |
| (mm)               |                |
| Keyway width (in)  | 0.63           |
| Keyway depth       | 4.3            |
| (mm)               |                |
| Keyway depth (in)  | 0.17           |
| A (mm)             | 146            |
| A (in)             | 5.75           |
| B (mm)             | 102            |
| B (in)             | 4.02           |
| D (mm)             | 141            |
| D (in)             | 5.55           |
| E (mm)             | -              |
| E (in)             | -              |
| F (mm)             | 15.875 x 44.45 |
| F (in)             | -              |
| Weight (kg)        | 8.9            |
| Weight (lbs)       | 19.62          |
|                    |                |